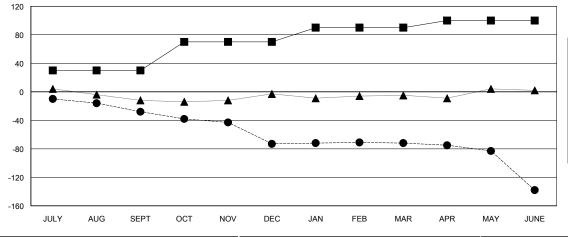

## GOALS AND ACTUAL MEMBERS CUMULATIVE

| -■- MEMBER GROWTH NET GOAL        |
|-----------------------------------|
| - ● - MEMBER GROWTH ACTUAL        |
| - ▲ - LAST YEAR MEMBERSHIP ACTUAL |
|                                   |
|                                   |
|                                   |